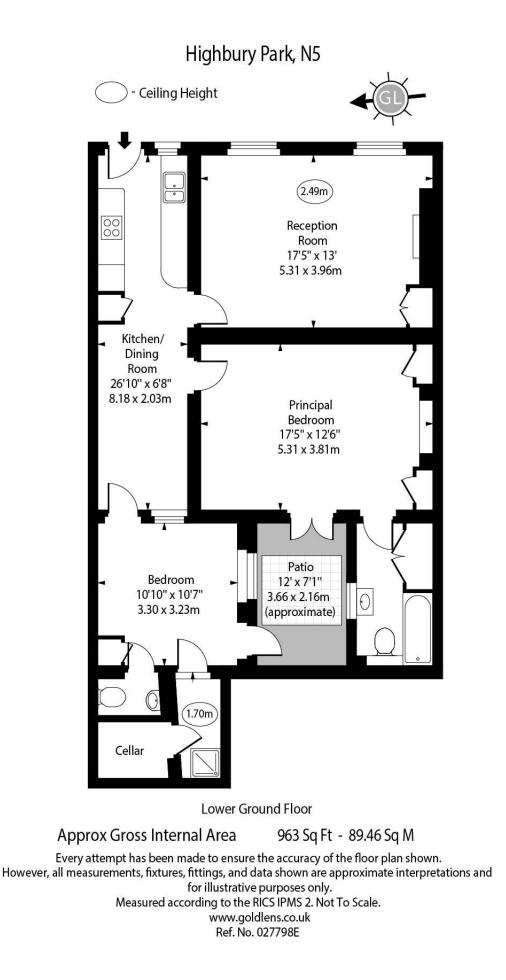

### Highbury Park, London, N5 1TH

This splendid, two-bedroom, two-bathroom lower ground period property is located in a stunning Georgian terrace, set back off Highbury Park.

This share of freehold is presented beautifully throughout and is made up of a spacious reception room, a separate kitchen, two double bedrooms, two bathrooms and a charming courtyard garden

**Hotblack Desiato** 

T: 020 7288 9696

www.hotblackdesiato.co.uk

Whilst every attempt has been made to ensure the accuracy of the floor plans contained here, measurements of doors, windows and rooms are approximate and no responsibility is taken for any error, omission or mis-statement. These plans are for representation purposes only as defined by RIICS Code of Measuring Practice and should be used as such by any prospective purchaser. The services, systems and appliances listed in this specification have not been tested and no guarantee as to their operating ability or their efficiency can be given.