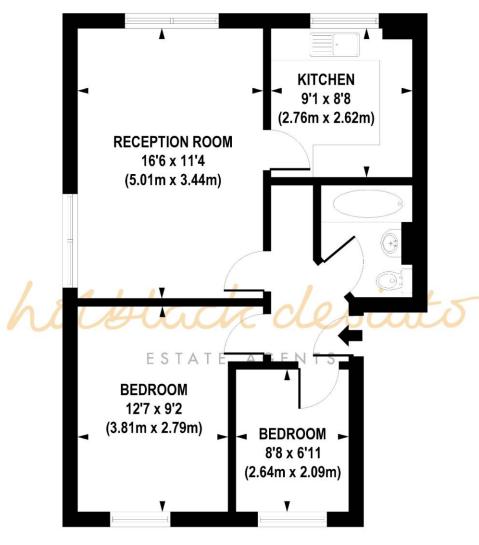

Hotblack Desiato T: 020 7482 2894 www.hotblackdesiato.co.uk

Hotblack Desiato

T: 020 7482 2894 www.hotblackdesiato.co.uk

**SECOND FLOOR** 

APPROX. GROSS INTERNAL FLOOR AREA 549 sq. ft / 51.01sq. m

Floorplan is for illustrative purposes only and is not to scale.

Every attempt has been made to ensure the accuracy of the floorplan shown, however all measurements, fixtures, fittings and data shown are an approximate interpretation for illustrative purposes only. Liability for errors, omissions or mis-statement through negligence or otherwise is hereby excluded.

Whilst every attempt has been made to ensure the accuracy of the floor plans contained here, measurements of doors, windows and rooms are approximate and no responsibility is taken for any error, omission or mis-statement. These plans are for representation purposes only as defined by RIICS Code of Measuring Practice and should be used as such by any prospective purchaser. The services, systems and appliances listed in this specification have not been tested and no guarantee as to their operating ability or their efficiency can be given.