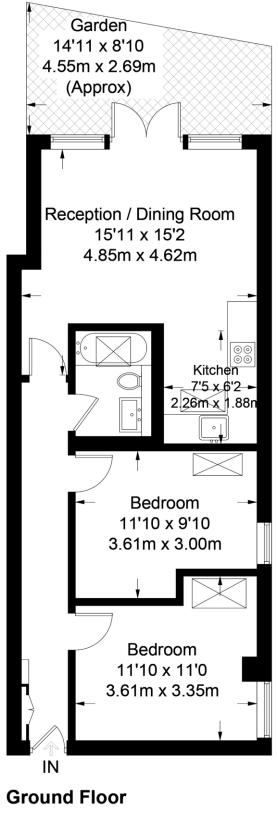

### **Benwell Road**

Approximate Gross Internal Area = 616 sq ft / 57.2 sq m

Not to scale, for guidance only and must not be relied upon as a statement of fact. All measurements and areas are approximate only and have been prepared in accordance with the current edition of the RICS Code of Measuring Practice.

Whilst every attempt has been made to ensure the accuracy of the floor plans contained here, measurements of doors, windows and rooms are approximate and no responsibility is taken for any error, omission or mis-statement. These plans are for representation purposes only as defined by RIICS Code of Measuring Practice and should be used as such by any prospective purchaser. The services, systems and appliances listed in this specification have not been tested and no guarantee as to their operating ability or their efficiency can be given.