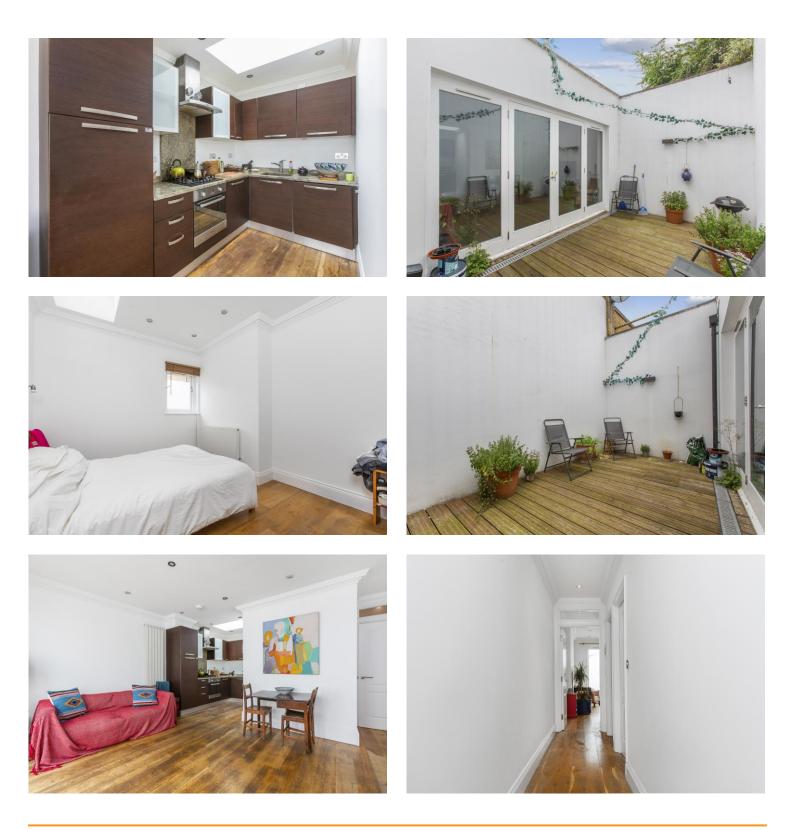

#### 2 Bedrooms | 1 Reception Room | 1 Bathroom

A spacious and well presented garden flat is on the ground floor of a Victorian converted house located close to the amenities of Holloway Road and nearby Highbury.

• Well presented, ground floor garden flat near Highbury

 Great access to the City via Drayton Park - Moorgate in 10 minutes

• Good decor throughout, quiet street with many eateries and Waitrose in walking distance