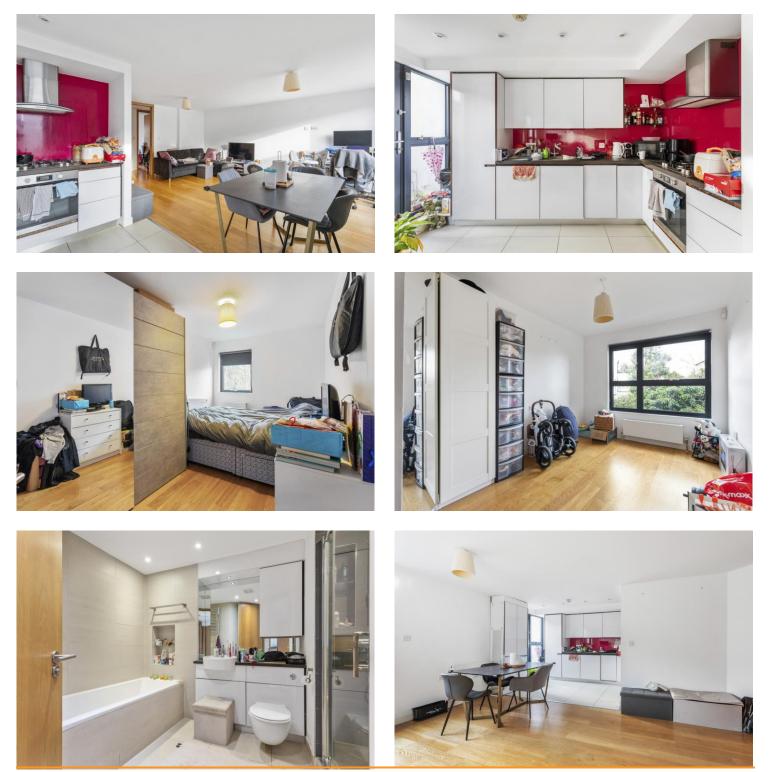

### 2 Total Bedrooms | 1 Reception Rooms | 1 Bathrooms

A quietly located 2-bedroom apartment on the 1st floor of a stylish low rise block. The flat features a private and secluded terrace and is minutes from Camden Lock and tube stations at Camden Town and Chalk Farm. Regent's Park and Primrose Hill are also nearby.

A fantastic two bedroom apartment located within this unique and distinct development, discreetly located in the heart of one of London's most vibrant and exciting areas.

**Hotblack Desiato** 

T: 020 7482 2894