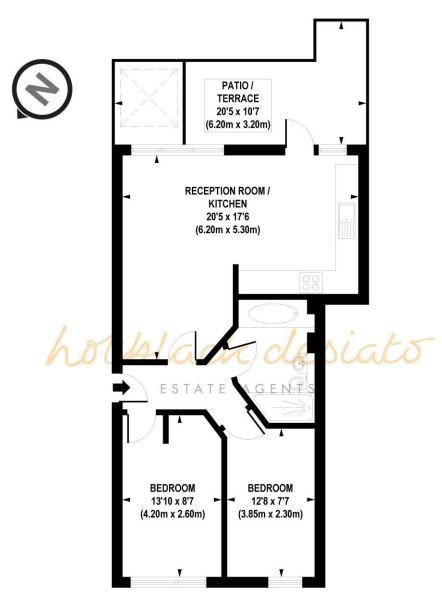

#### APPROX. GROSS INTERNAL FLOOR AREA 640 sq. ft / 59.44 sq. m

Floorplan is for illustrative purposes only and is not to scale. Every attempt has been made to ensure the accuracy of the floorplan shown, however all measurements, fixtures, fittings and data shown are an approximate interpretation for illustrative purposes only. Liability for errors, omissions or mis-statement through negligence or otherwise is hereby excluded.

Whilst every attempt has been made to ensure the accuracy of the floor plans contained here, measurements of doors, windows and rooms are approximate and no responsibility is taken for any error, omission or mis-statement. These plans are for representation purposes only as defined by RIICS Code of Measuring Practice and should be used as such by any prospective purchaser. The services, systems and appliances listed in this specification have not been tested and no guarantee as to their operating ability or their efficiency can be given.